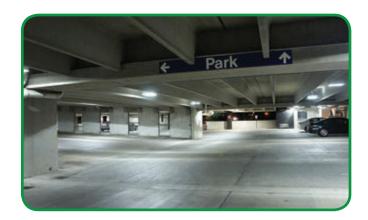

Notwithstanding the significant improvements that had been implemented to the buildings over the past several years, the lighting throughout the interior stairwells and in and around the 6-story parking garage was a mixture of outdated and inefficient fluorescent and metal halide fixtures. In an effort to improve the lighting, enhance building security and maximize energy cost savings, Heinz Lofts owners called upon Energesco to design and implement a LED lighting system throughout these spaces.

Following an extensive study of the existing lighting and lumen output, Energesco designed a new lighting platform consisting of 300 sixty-five watt LED parking garage fixtures; 180 forty watt interior LED stairwell fixtures; and 18 forty-two watt LED wall pack fixtures. The end result is significantly improved lighting designed to reflect and maintain the historic and iconic nature of the former Heinz warehouse buildings while also enhancing building security.