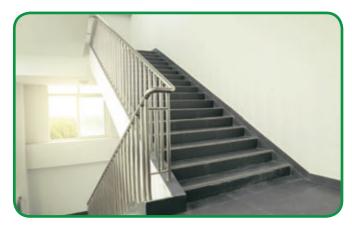

Notwithstanding the significant improvements that had been implemented to the buildings over the past several years, the lighting throughout the interior stairwells and in and around the 6-story parking garage was a mixture of outdated and inefficient fluorescent and metal halide fixtures. In an effort to improve the lighting, enhance building security and maximize energy cost savings, Heinz Lofts owners called upon Energesco to design and implement a LED lighting system throughout these spaces.

Following an extensive study of the existing lighting and lumen output, Energesco designed a new lighting platform consisting of 300 sixty-five watt LED parking garage fixtures; 180 forty watt interior LED stairwell fixtures; and 18 forty-two watt LED wall pack fixtures. The end result is significantly improved lighting designed to reflect and maintain the historic and iconic nature of the former Heinz warehouse buildings while also enhancing building security.